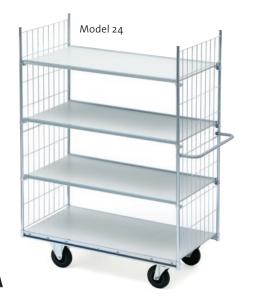

Model 24 – high ends, 4 shelves

| Model 22 |         |            |        |       |        |
|----------|---------|------------|--------|-------|--------|
| Art. no. | Shelves | Shelf dim. | Length | Width | Height |
| 25220623 | 2       | 800x600    | 990    | 650   | 1030   |
| 25221623 | 2       | 1000x600   | 1190   | 650   | 1030   |
| 25222623 | 2       | 1200x600   | 1390   | 650   | 1030   |
| 25224623 | 2       | 1400x600   | 1590   | 650   | 1030   |
| 25226623 | 2       | 1600x600   | 1790   | 650   | 1030   |

| xtra shelves models 22 & 24 |            | Model 24 |         |            |        |       |        |
|-----------------------------|------------|----------|---------|------------|--------|-------|--------|
| rt. no.                     | Shelf dim. | Art. no. | Shelves | Shelf dim. | Length | Width | Height |
| 252306                      | 800x600    | 25240643 | 4       | 800x600    | 990    | 650   | 1690   |
| 2252316                     | 1000x600   | 25241643 | 4       | 1000x600   | 1190   | 650   | 1690   |
| 2252326                     | 1200x600   | 25242643 | 4       | 1200x600   | 1390   | 650   | 1690   |
| 2252346                     | 1400x600   | 25244643 | 4       | 1400x600   | 1590   | 650   | 1690   |
| 252366                      | 1600x600   | 25246643 | 4       | 1600x600   | 1790   | 650   | 1690   |
|                             | '          |          |         |            | !      |       |        |