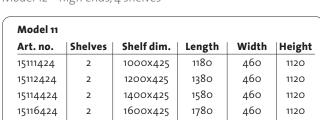

Model 24 – high ends, 4 shelves

| Model 22 |         |            |        |       |        |
|----------|---------|------------|--------|-------|--------|
| Art. no. | Shelves | Shelf dim. | Length | Width | Height |
| 25220623 | 2       | 800x600    | 990    | 650   | 1030   |
| 25221623 | 2       | 1000x600   | 1190   | 650   | 1030   |
| 25222623 | 2       | 1200x600   | 1390   | 650   | 1030   |
| 25224623 | 2       | 1400x600   | 1590   | 650   | 1030   |
| 25226623 | 2       | 1600x600   | 1790   | 650   | 1030   |