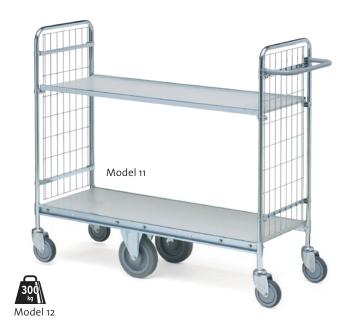

## SHELF TROLLEY SERIES 300

A support wheel system (two wheels positioned centrally underneath the trolley) combined with four swivel wheels makes this trolley stable and easy to drive. Lower shelf is recessed in the frame profile.

Max. load: 300 kg. Max. load, lower shelf: 300 kg. Max. load, upper shelves: 100 kg. Two centrally positioned wheels with grey elastic rubber tyres measuring 200x48 mm, ball bearing hubs. Four swivel wheels with grey rubber tyres measuring 125x32 mm, ball bearing hubs and safety guard. Delivered ready-assembled. Model 11 – low ends, 2 shelves

Model 12 – high ends, 4 shelves

| Model 12 |         |            |        |       |        |
|----------|---------|------------|--------|-------|--------|
| Art. no. | Shelves | Shelf dim. | Length | Width | Height |
| 15121444 | 4       | 1000X425   | 1180   | 460   | 1650   |
| 15122444 | 4       | 1200X425   | 1380   | 460   | 1650   |
| 15124444 | 4       | 1400X425   | 1580   | 460   | 1650   |
| 15126444 | 4       | 1600x425   | 1780   | 460   | 1650   |