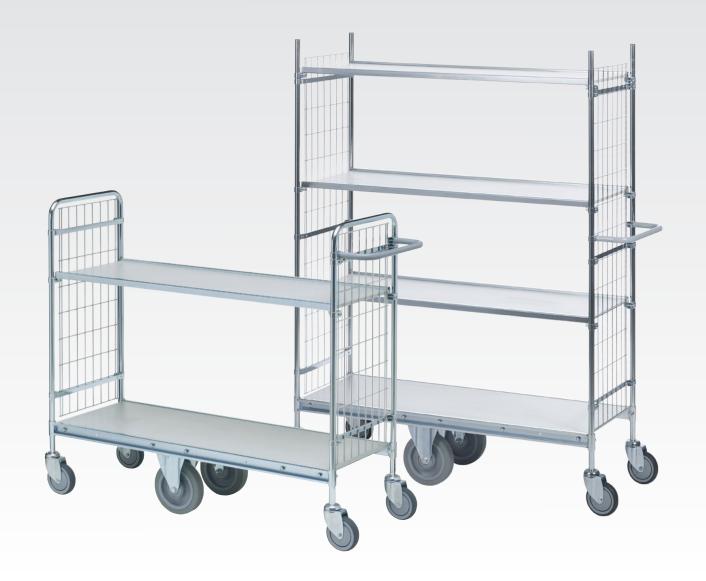

## TERMS & FUNCTIONS

Thanks to continuously adjustable shelves and handles, the trolleys are easily adapted to different needs. Shelves are adapted to standard box-

es (600x400 mm). Shelf edges and end grids keep the cargo firmly in place.

## SHELF TROLLEY SERIES 300

Two fixed wheels and two swivel wheels ensure optimum driving stability. Slightly larger sized wheels combined with a sturdy chassis make this trolley easy to drive even with heavy loads. Lower shelf is recessed in the frame profile.

Max. load: 300 kg. Max. load, lower shelf: 300 kg. Max. load, uppershelves:100 kg. Two fixed wheels and two swivel wheels with black rubber tyres measuring 160x40 mm, roller bearing hubs. Model 22 – low ends, 2 shelves

Model 24 – high ends, 4 shelves

| Model 22 |         |            |        |       |        |
|----------|---------|------------|--------|-------|--------|
| Art. no. | Shelves | Shelf dim. | Length | Width | Height |
| 25220623 | 2       | 800x600    | 990    | 650   | 1030   |
| 25221623 | 2       | 1000x600   | 1190   | 650   | 1030   |
| 25222623 | 2       | 1200x600   | 1390   | 650   | 1030   |
| 25224623 | 2       | 1400x600   | 1590   | 650   | 1030   |
| 25226623 | 2       | 1600x600   | 1790   | 650   | 1030   |

## SHELF TROLLEY SERIES 300

A support wheel system (two wheels positioned centrally underneath the trolley) combined with four swivel wheels makes this trolley stable and easy to drive. Lower shelf is recessed in the frame profile.

Max. load: 300 kg. Max. load, lower shelf: 300 kg. Max. load, upper shelves: 100 kg. Two centrally positioned wheels with grey elastic rubber tyres measuring 200x48 mm, ball bearing hubs. Four swivel wheels with grey rubber tyres measuring 125x32 mm, ball bearing hubs and safety guard. Delivered ready-assembled. Model 11 – low ends, 2 shelves

Model 12 – high ends, 4 shelves

| Model 12 |         |            |        |       |        |
|----------|---------|------------|--------|-------|--------|
| Art. no. | Shelves | Shelf dim. | Length | Width | Height |
| 15121444 | 4       | 1000X425   | 1180   | 460   | 1650   |
| 15122444 | 4       | 1200X425   | 1380   | 460   | 1650   |
| 15124444 | 4       | 1400X425   | 1580   | 460   | 1650   |
| 15126444 | 4       | 1600x425   | 1780   | 460   | 1650   |